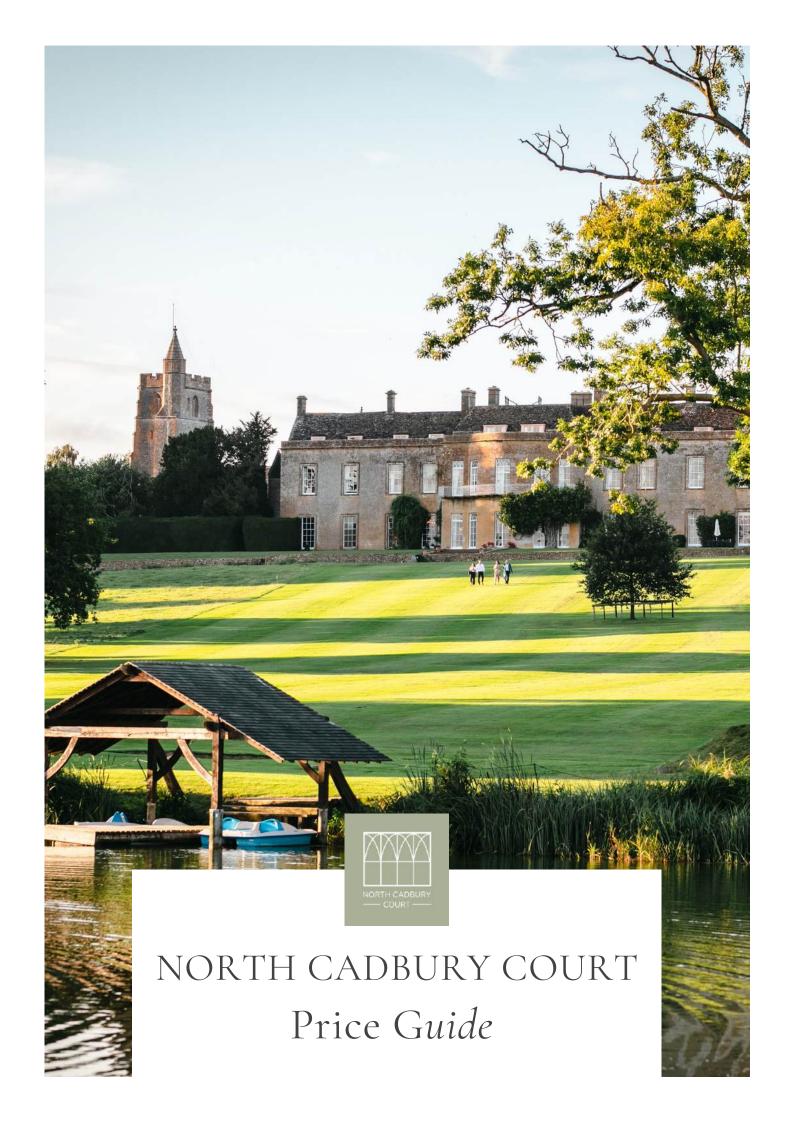

# Rental *Prices*Main House - 21 bedrooms

North Cadbury Court is available to rent for your exclusive use with accommodation for up to 41 guests.

Arrival time midday, departure time 2pm.

| Weekend - 3 days/ 2 nights                                      | 2025                         | 2026                          | 2027                          |
|-----------------------------------------------------------------|------------------------------|-------------------------------|-------------------------------|
| January & February                                              | £15,100                      | £15,850                       | £15,850                       |
| March & November                                                | £16,750                      | £17,600                       | £17,600                       |
| April, October & December                                       | £18,150                      | £19,050                       | £19,050                       |
| May & September                                                 | £20,200                      | £21,200                       | £22,250                       |
| June                                                            | £20,200                      | £23,000                       | £24,150                       |
| July & August                                                   | £21,900                      | £23,000                       | £24,150                       |
|                                                                 |                              |                               |                               |
|                                                                 |                              |                               |                               |
| Midweek - 3 days/ 2 nights                                      | 2025                         | 2026                          | 2027                          |
| Midweek - 3 days/ 2 nights January & February                   | 2025<br>£9,850               | 2026<br>£10,350               | 2027<br>£10,350               |
|                                                                 |                              |                               | ,                             |
| January & February                                              | £9,850                       | £10,350                       | £10,350                       |
| January & February  March & November                            | £9,850<br>£11,000            | £10,350<br>£11,500            | £10,350<br>£11,500            |
| January & February  March & November  April, October & December | £9,850<br>£11,000<br>£11,900 | £10,350<br>£11,500<br>£12,500 | £10,350<br>£11,500<br>£12,500 |

### Further Onsite Accommodation

North Cadbury Court can sleep up to 80 guests with the addition of the following onsite accommodation