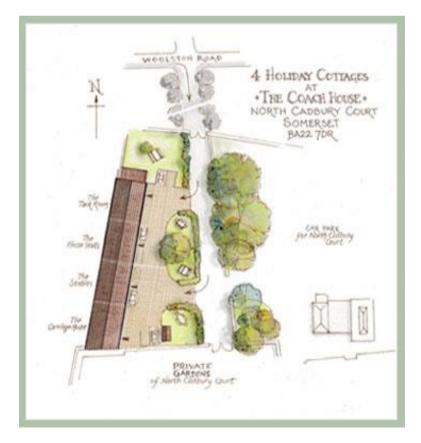

## Carriage House (8 bed +2) (= 10)

- 1 Super King size (Ground floor)
- 1 Super King size or 2 Twin Beds
- 2 Super King size
- 1 Sofa Bed

## Stables (7 bed +2) (= 9)

- 1 Super King size or 2 Twin Beds (Ground floor)
- 1 Super King (Ground floor)
- 1 Super King
- 1 Single Bed
- 1 Sofa Bed

## Horse Stalls (7 bed)

- 1 Super King size (Ground floor)
- 2 King Size
- 1 Single Bed

## Tack Room (8 bed)

- 1 Super King size (Ground floor)
- 1 Super King size or 2 Twin Beds
- 1 Super King size
- 1 King size