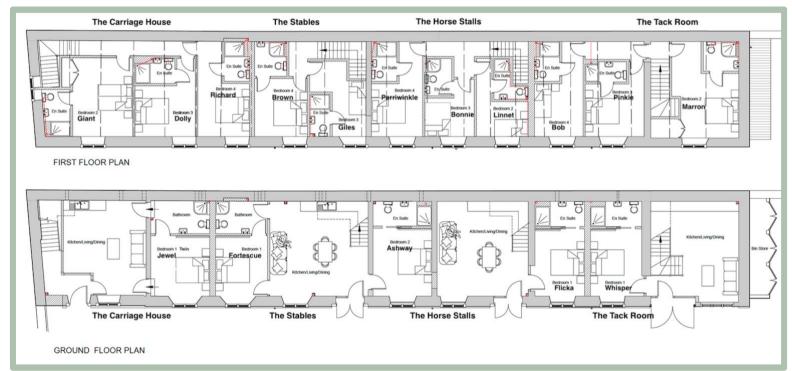

## Carriage House (8 bed +2) (= 10)

- 1 Super King size (Ground floor)
- 1 Super King size or 2 Twin Beds
- 2 Super King size
- 1 Sofa Bed

## Stables (7 bed +2) (= 9)

- 1 Super King size or 2 Twin Beds (Ground floor)
- 1 Super King (Ground floor)
- 1 Super King
- 1 Single Bed
- 1 Sofa Bed

## Horse Stalls (7 bed)

- 1 Super King size (Ground floor)
- 2 King Size
- 1 Single Bed

## Tack Room (8 bed)

- 1 Super King size (Ground floor)
- 1 Super King size or 2 Twin Beds
- 1 Super King size
- 1 King size