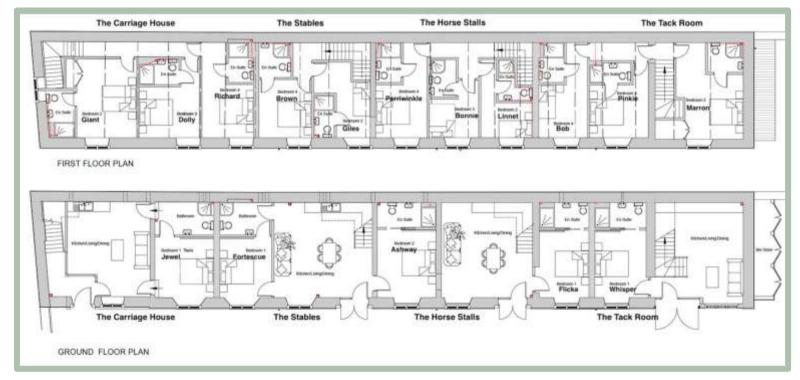

### Carriage House (8 bed +2) (= 10)

- 1 Super King size (Ground floor)
- 1 Super King size or 2 Twin Beds
- 2 Super King size
- 1 Sofa Bed

### Stables (7 bed +2) (= 9)

- 1 Super King size or 2 Twin Beds (Ground floor)
- 1 Super King (Ground floor)
- 1 Super King
- 1 Single Bed
- 1 Sofa Bed

## Horse Stalls (7 bed)

- 1 Super King size (Ground floor)
- 2 King Size
- 1 Single Bed

### Tack Room (8 bed)

- 1 Super King size (Ground floor)
- 1 Super King size or 2 Twin Beds
- 1 Super King size
- 1 King size