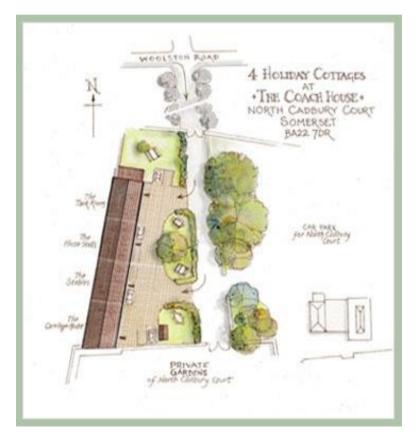

# Coach House Stays

Situated outside the main gate of North Cadbury Court, the Coach House has been divided into 4 beautiful houses, each with 4 bedrooms, and all with en-suite bathrooms. Each house has a kitchen/living/dining area, outdoor picnic area and parking.

### Carriage House (8 bed +2) (= 10)

- 1 Super King size (Ground floor)
- 1 Super King size or 2 Twin Beds
- 2 Super King size
- 1 Sofa Bed

### Stables (7 bed +2) (= 9)

- 1 Super King size or 2 Twin Beds (Ground floor)
- 1 Super King (Ground floor)
- 1 Super King
- 1 Single Bed
- 1 Sofa Bed

## Horse Stalls (7 bed)

- 1 Super King size (Ground floor)
- 2 King Size
- 1 Single Bed

### Tack Room (8 bed)

- 1 Super King size (Ground floor)
- 1 Super King size or 2 Twin Beds
- 1 Super King size
- 1 King size